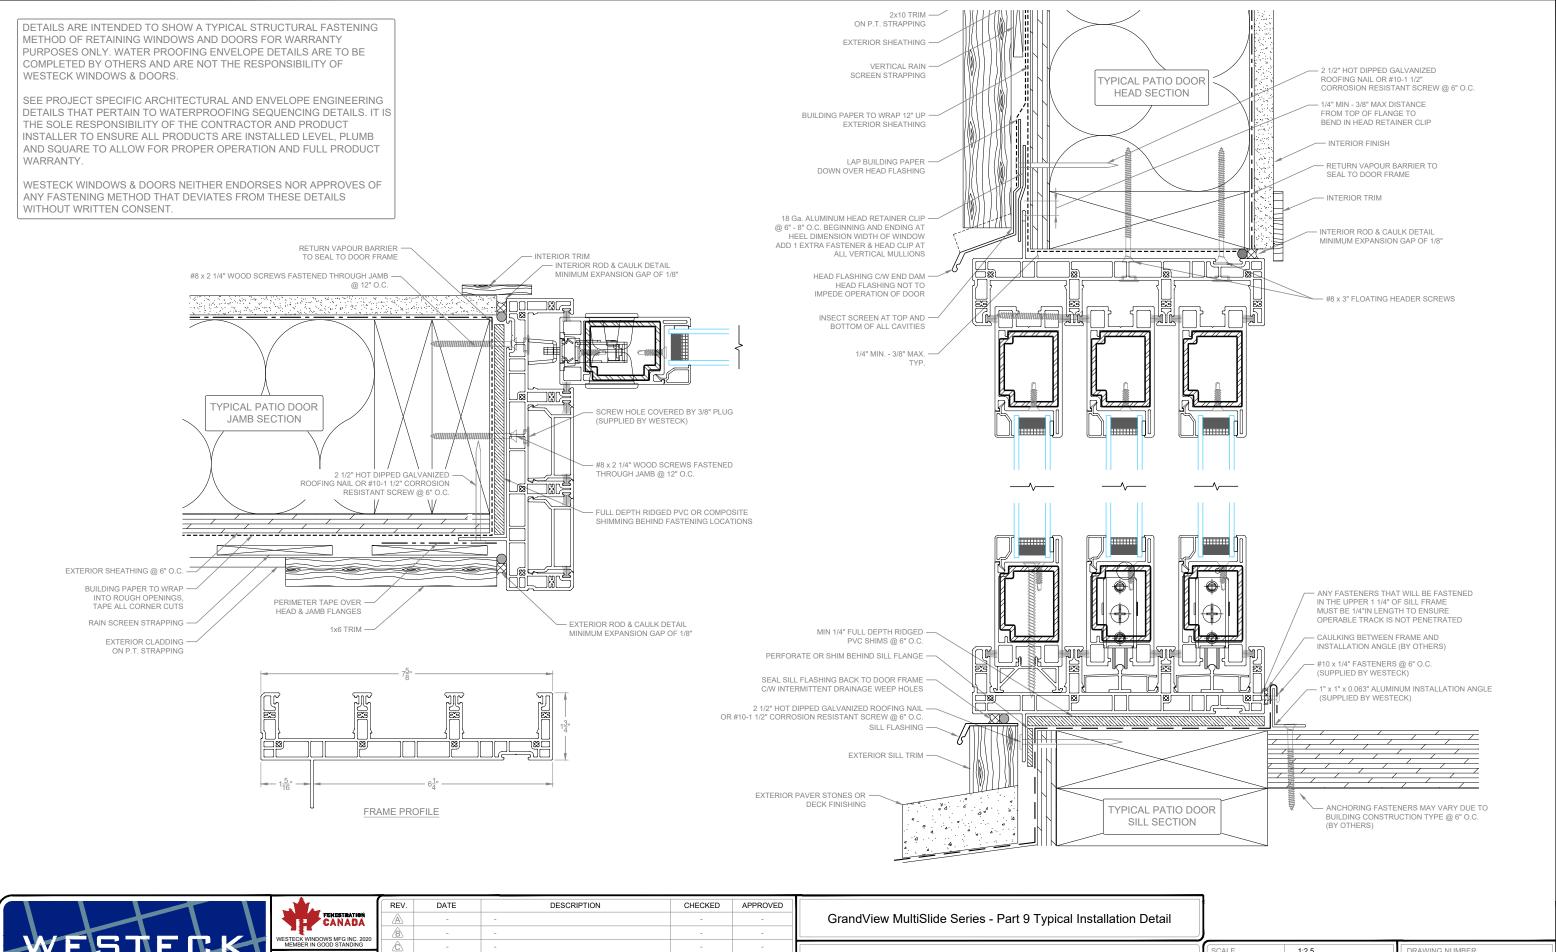

|                            | FENESTRATION                                                                                                                                                                                                                                  | A A | - | -           | <br>- | GrandView MultiSlide Series - Part 9 Typical Installation Detail |
|----------------------------|-----------------------------------------------------------------------------------------------------------------------------------------------------------------------------------------------------------------------------------------------|-----|---|-------------|-------|------------------------------------------------------------------|
| VESTECK<br>VINDOWS & DOORS | MESTECK WINDOWS MFG INC. 2020<br>MEMBER IN GOOD STANDING<br>THESE DRAWINGS ARE WESTECK'S<br>CONFIDENTIAL AND PROPIETARY<br>INFORMATION AND SHALL NOT BE<br>GIVEN TO ANY OTHER PERSON OR<br>COMPANY WITHOUT WESTECK'S<br>PRIOR WRITTEN CONSENT |     | - | -<br>-<br>- | -     | XXF Handing<br>Wood Sill                                         |